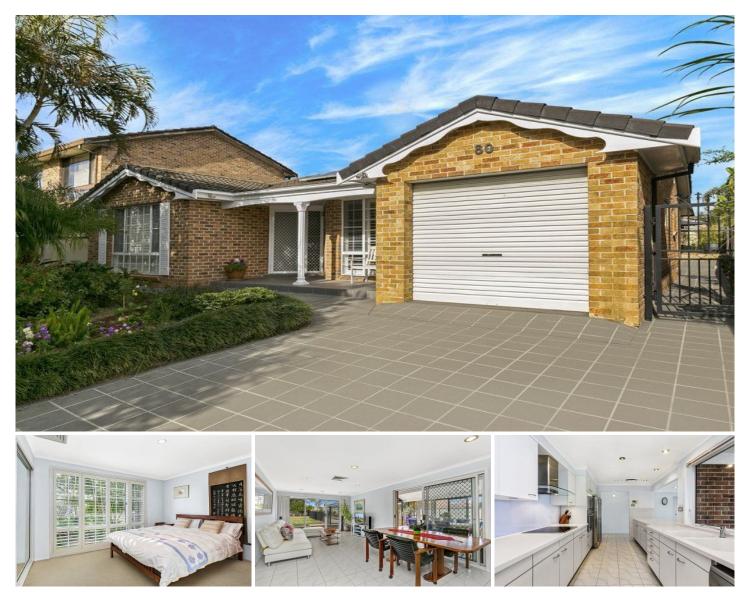

## 80 Atkinson Street LIVERPOOL NSW

Perfectly positioned and minutes away from schools, transport, Whitlam centre, sports grounds, medical centres and the Liverpool CBD is this superior modern masterpiece ideal for the entertainer.

The home consists of 4 Great size Bedrooms with built -ins, ensuite to the main and a large main bathroom with a spa to relax and unwind.

The home has extra finishes such as:

- Generous Lounge, Dining and family areas
- Modern kitchen with stainless steel appliances, glass splash back
- and Corian Bench tops
- Large enclosed sunroom
- 10 metre in ground salt water solar heated Pool

4 🍋 2 📛 2 🖨

| Price     | : \$ 860,000  |
|-----------|---------------|
| Land Size | : 632.3 sqm   |
| View      | : https://www |

: https://www.assetpropertyagents.com.au/sal e/nsw/liverpool-fairfield/liverpool/residential/ house/5540329