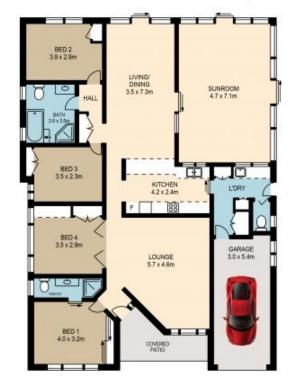

## 80 ATKINSON STREET, LIVERPOOL

Presse note these measurements are approximate only. The plans is intended as a nooph guide for illustrative purpose, it is not varianted or guaranteed to be connect nor it is part of the sale or rental contract