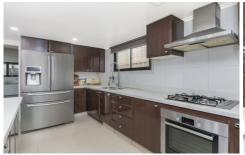

## 8/163 Victoria rd PUNCHBOWL NSW

This extra large villa has it all and couldn't get any better. Located close to schools shops and transport and situated in a very convienient locale. It is also close to the M5 gateway which is very handy travelling to the south west or in the Sydney CBD which is 35 minutes drive. This Stunning Villa features:

- ~ 4 Genrous size bedrooms with 2 Ensuite's
- ~ Approximately 20 minute walk to Punchbowl train station
- ~ Ample lounge, dining and family living area
- ~ Private location

4 🕒 4 📛 2 🗬

**Price** : \$ 685,500 **Land Size** : 270 sqm