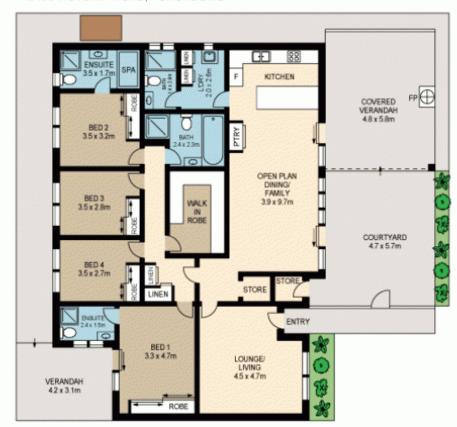

## 8/163 Victoria rd PUNCHBOWL NSW

This extra large villa has it all and couldn't get any better. Located close to schools shops and transport and situated in a very convienient locale. It is also close to the M5 gateway which is very handy travelling to the south west or in the Sydney CBD which is 35 minutes drive. This Stunning Villa features:

- ~ 4 Genrous size bedrooms with 2 Ensuite's
- ~ Approximately 20 minute walk to Punchbowl train station
- ~ Ample lounge, dining and family living area
- ~ Private location

4 🕒 4 📛 2 🗬

**Price** : \$ 685,500 **Land Size** : 270 sqm

## 8/163 VICTORIA ROAD, PUNCHBOWL

Please note these measurements are approximate only. The plans is intended as a rough guide for illustrative purpose. It is not warranted or guaranteed to be correct nor it is part of the sale or rental contract.