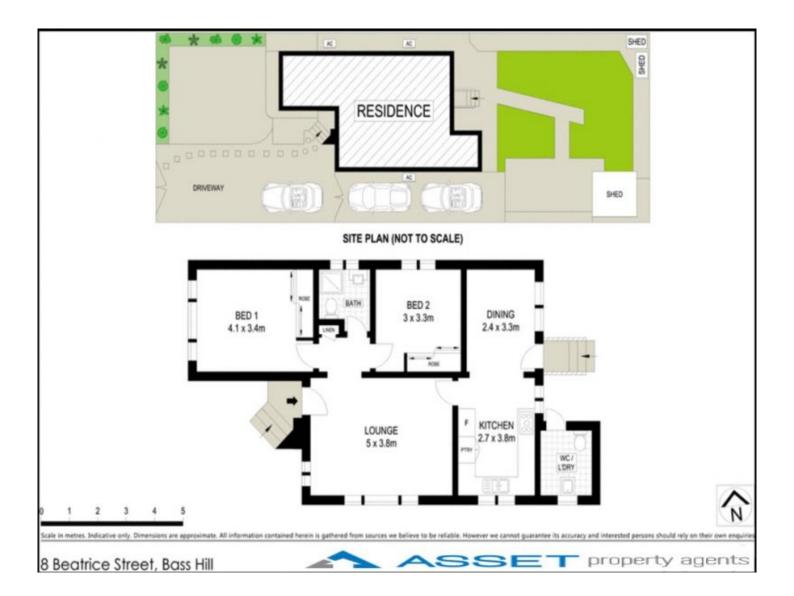

## 8 Beatrice Street BASS HILL NSW

Located in a prime location within a two minute walk to Bass hill shopping centre, cafe's and transportation is this cosy updated home.

This home is very affordable, and is a great start to get in the Sydney market.

## Features include:

- ~ Two large bedrooms with built ins
- ~ Great size lounge and dining area
- ~ Updated kitchen with stainless steel gas appliances
- ~ Tiled throughout

## 2 📭 1 🖺 2 🖨

**Price** : \$ 680,000 **Land Size** : 431 sqm

View: https://www.assetpropertyagents.com.au/sal

e/nsw/canterburybankstown/bass-hill/reside

ntial/house/5540333

Asset Property Agents (02)87100338