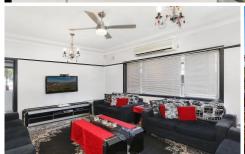

## Features include:

- ~ Two large bedrooms with built ins
- ~ Great size lounge and dining area
- ~ Updated kitchen with stainless steel gas appliances
- ~ Tiled throughout