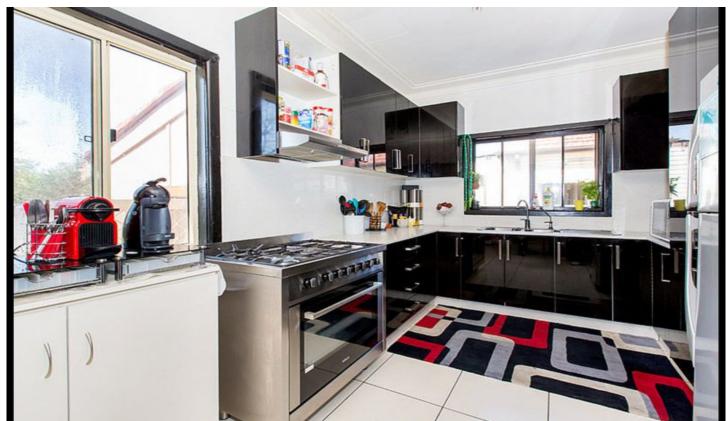

## Features include:

- ~ Two large bedrooms with built ins
- ~ Great size lounge and dining area
- ~ Updated kitchen with stainless steel gas appliances
- ~ Tiled throughout