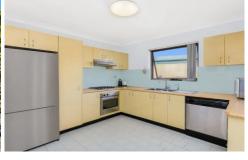

## 37/100 Terminus Street LIVERPOOL NSW

Located within a 5 minute walk to schools, shops and liverpool train station is this immaculate double story apartment consisting of :

- 2 Great size bedrooms with built-ins and a balcony to the main
- Close proximity to westfields & Liverpool hospital and upcoming university
- ~ Floating timber floors
- ~ fresh paint
- ~ Large hallway on entry
- ~ NBN internet connection