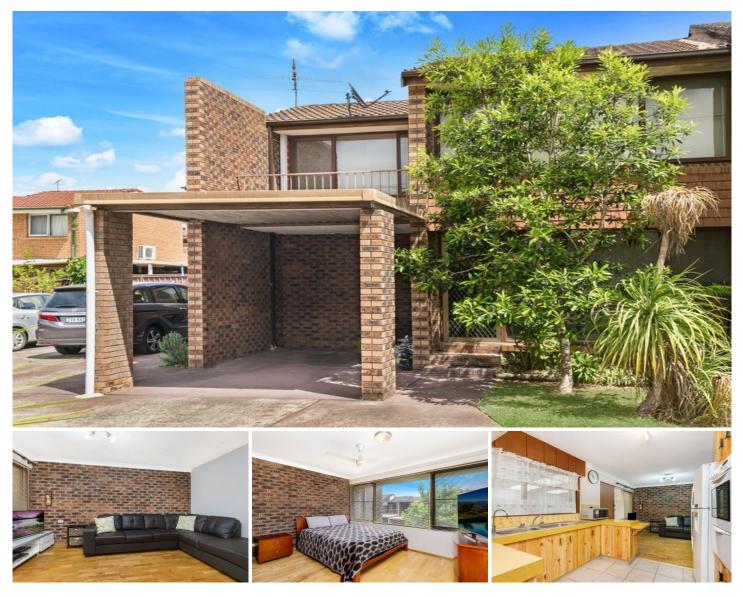

## 13/100 Hoxton park Road LURNEA NSW

Located close to T-way, shops , schools, Liverpool Westfields and on the growth corridor to the upcoming airport is this well presented townhouse.

It consists of :

- ~ 2 Large bedrooms
- ~ Large enclosed sunroom
- ~ Generous lounge and dining area
- ~ Approximately 7 minutes walk to T-way
- ~ Perfect starting point to the Sydney market

Be quick to secure this piece of real estate as it won't last.

2 🛤 1 🚔 2 🚘

| Price     | : \$ 450,09 |
|-----------|-------------|
| Land Size | : 140 sam   |

9

wnhouse/5540337

: https://www.assetpropertyagents.com.au/sal e/nsw/liverpool-fairfield/lurnea/residential/to