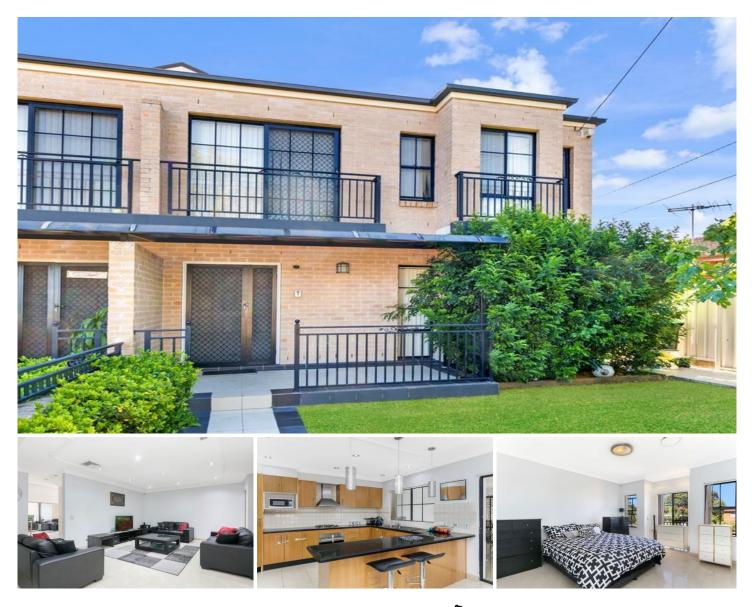

## 1/163 Victoria Road PUNCHBOWL NSW

Located close to all amenities is this stunning street front semi detached townhouse to invest or live in, currently rented for \$680p/w approximately

The home consists of:

- ~ 4 Large bedrooms with built-ins and ensuite to the main
- ~ Large lounge, dining, sunroom and pergola to entertain with the family
- ~ Tiled throughout the home with high ceilings
- ~ Large gas kitchen with range hood, stainless steel appliances and granite bench tops.

## 4 🛤 2 🚔 2 🚘

**Price : \$**815,000

View : https://www.assetpropertyagents.com.au/sale/ns w/northern-rivers/punchbowl/residential/townhou se/5540338

Sam Nahlous (02)87100338