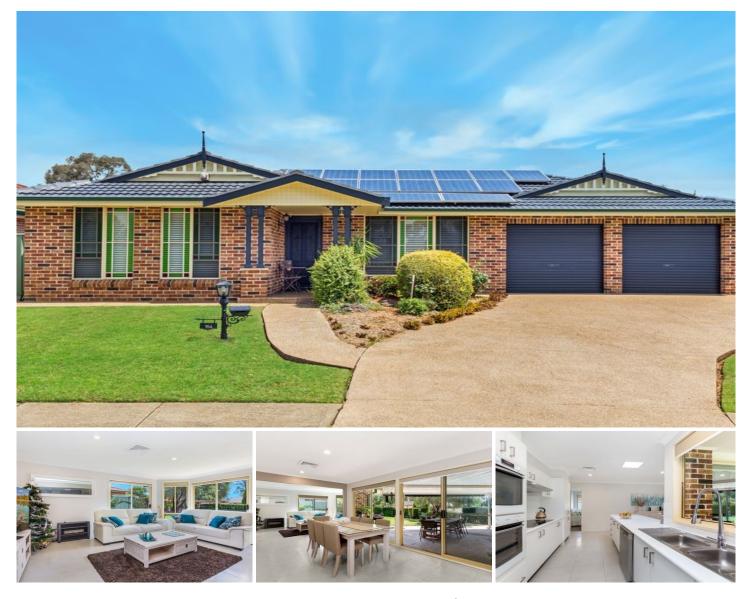

## **154 Australis Avenue WATTLE GROVE NSW**

Located in the prestigious Wattle Grove estate, amongst schools, parks, transportation, lakes and a Large Shopping village is this stunning 6 bedroom home that absolutely ticks all the boxes.

The home consists of:

- 6 bedrooms with built ins and ensuite to the main
- Situated on a 711m Corner block of land
- Large lounge, dining and family areas

- Large Pergola and entertainment area to enjoy with the family

- Newly laid Tiles and carpets, Brand new blinds

6 🛤 2 📛 2 🚘

| Price | :\$1,042,000 |
|-------|--------------|
|       |              |

Land Size : 711 sqm View

: https://www.assetpropertyagents.com.au/sal e/nsw/liverpool-fairfield/wattle-grove/residen tial/house/5540340