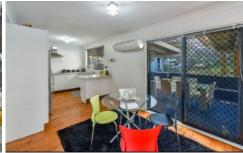

The home consists of:

- 3 Good size bedrooms with a Built in to the main
- Great size Lounge and dining areas
- Renovated Kitchen with stainless steel appliances
- Intercom, Alarmed and Air-conditioned
- 711m land with Grannyflat potential (STCA)