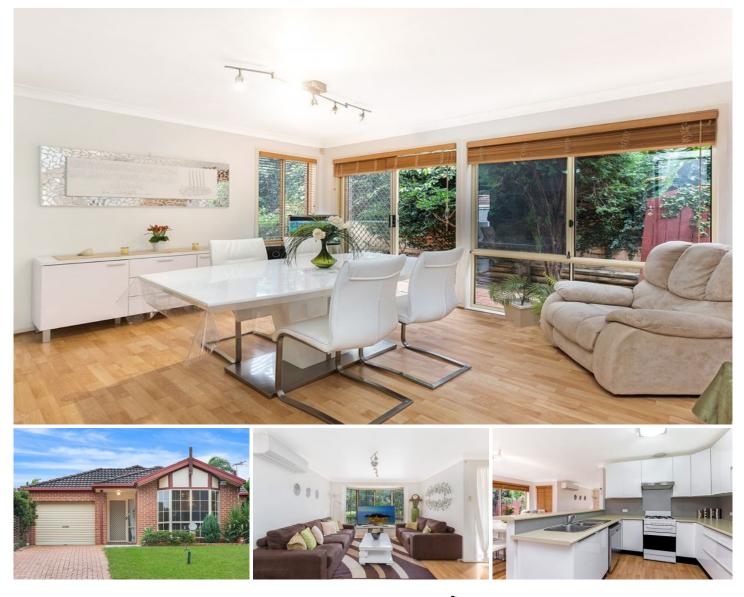

## 6A Kylie Way CASULA NSW

Located in a quiet street, facing peaceful views of the reserve, containing a bike track that leads to parks and playgrounds and located in the prestige Glen Regent Estate, is this immaculate good size home, Containing:

- 3 Good size Bedrooms with 2 Built-ins
- Renovated Bathroom
- Open Lounge & Dining area with Floating Timber Floors
- Good size renovated gas Kitchen with Dishwasher and polyurethane cupboards
- Split system Air Conditioning, Stainless Steel light fittings, Timber Venetian blinds, gas hot water