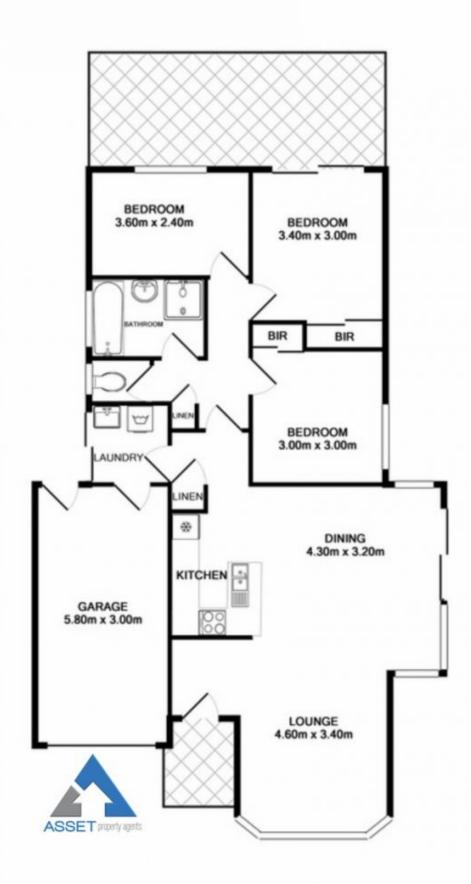

- 3 Good size Bedrooms with 2 Built-ins
- Renovated Bathroom
- Open Lounge & Dining area with Floating Timber Floors
- Good size renovated gas Kitchen with Dishwasher and polyurethane cupboards
- Split system Air Conditioning, Stainless Steel light fittings, Timber Venetian blinds, gas hot water