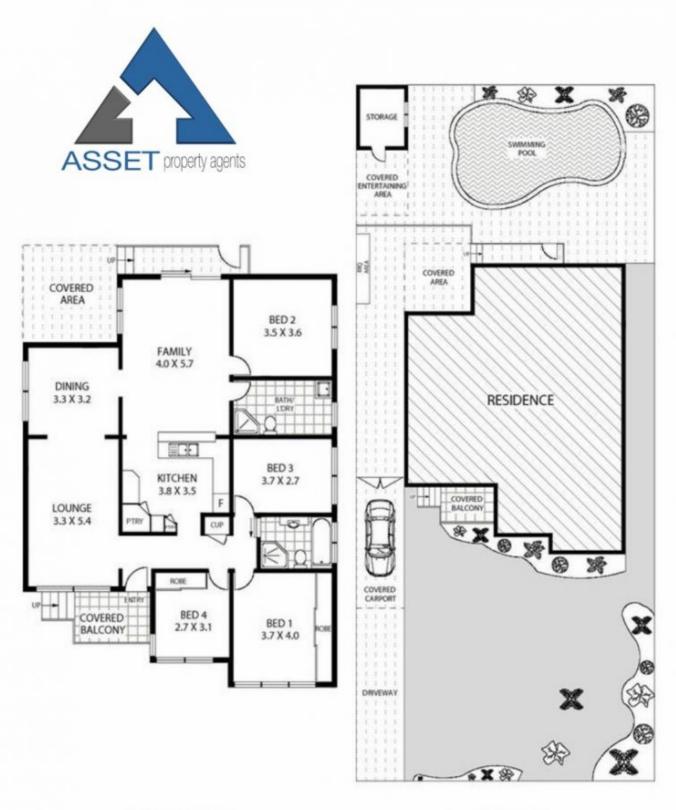

This stunning family home consists of:

- 4 Great size bedrooms with 3 built ins
- 556m parcel of land with a 15.24M approximate Frontage Duplex Potential (STCA)
- Great size lounge, dining and north facing family room

- Extra large Tasmanian oak timber kitchen with a breakfast bar and a gas stove.

View

| Price     | :\$843,000 |
|-----------|------------|
| Land Size | : 556 sqm  |

: 556 sqm

: https://www.assetpropertyagents.com.au/sal e/nsw/canterburybankstown/georges-hall/re sidential/house/5540346

Asset Property Agents (02)87100338

https://www.assetpropertyagents.com.au

**GROUND FLOOR** 

SITE PLAN