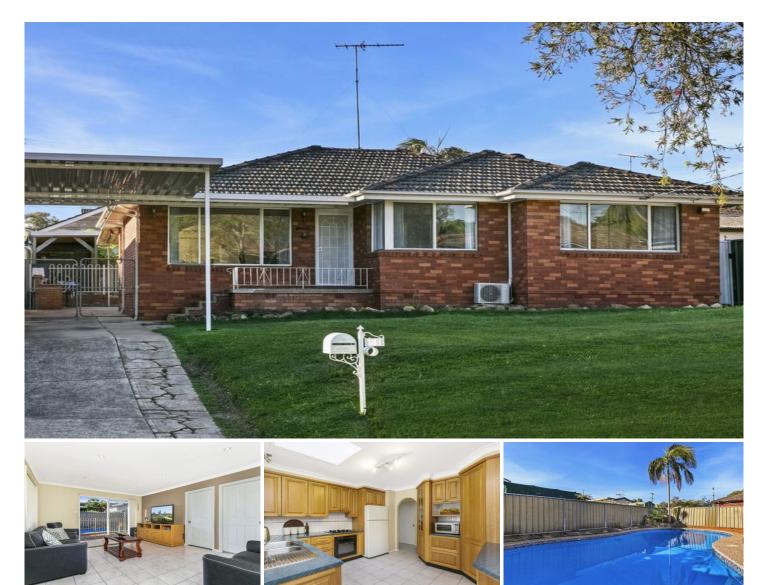

## 61 Jacaranda Drive GEORGES HALL NSW

Located in an elevated position on quiet street, is this immaculately renovated brick home with potential to build DUPLEX'S (STCA) and with in a 10 minute walk to Bass Hill Plaza, schools and transportation.

This stunning family home consists of:

- 4 Great size bedrooms with 3 built ins
- 556m parcel of land with a 15.24M approximate Frontage Duplex Potential (STCA)
- Great size lounge, dining and north facing family room

- Extra large Tasmanian oak timber kitchen with a breakfast bar and a gas stove.

View

| Price     | :\$843,000 |
|-----------|------------|
| Land Size | : 556 sqm  |

: 556 sqm

: https://www.assetpropertyagents.com.au/sal e/nsw/canterburybankstown/georges-hall/re sidential/house/5540346