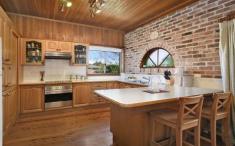

The house consists of three large bedrooms, two with ensuites and built in robes and the third located next to the main bathroom. A large lounge room with a study nook at the front and a huge rumpus with a magnificent cathedral ceiling and built in bar at the back provide two separate