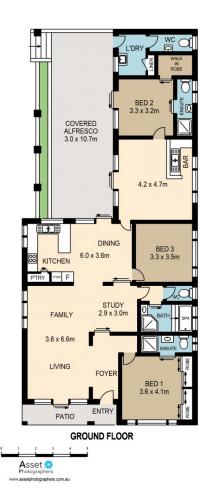

The house consists of three large bedrooms, two with ensuites and built in robes and the third located next to the main bathroom. A large lounge room with a study nook at the front and a huge rumpus with a magnificent cathedral ceiling and built in bar at the back provide two separate

## SITE PLAN

Please note these measurements are approximal only. The plans is intended as a rough guide for illustrative purpose. It is not warranted or guaranteed to be correct nor it is part of the sale or rental contract