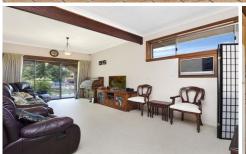

The house consists of three large bedrooms, two with ensuites and built in robes and the third located next to the main bathroom. A large lounge room with a study nook at the front and a huge rumpus with a magnificent cathedral ceiling and built in bar at the back provide two separate