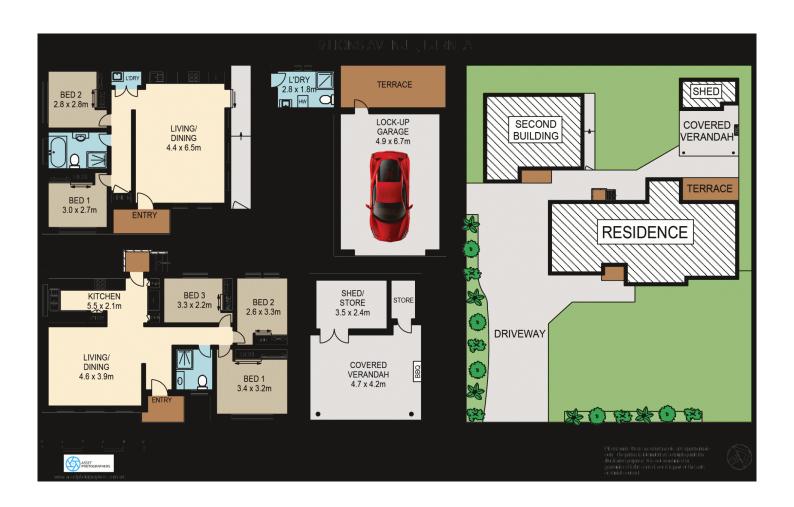

## 9 Lions Avenue LURNEA NSW

Located on a quiet street, with a Huge park at your doorstep and with in close proximity to Schools, Lurnea shops, M5/M7 Gateway, T-Way, Casula Mall shopping centre, Liverpool CBD and Transport is this Immaculate 3 bedroom home with a detached 2 bedroom council approved granny flat.

Perfect for two families or to Invest plus potential to develop (STCA).

( BUY THE HOME SEPERATE OR COMBINED WITH NUMBER 2 TALOMA AVE, LURNEA CALL DANIEL FLETCHER TO DISCUSS FURTHER INFORMATION)

9 LIONS AVE, LURNEA + 2 TALOMA AVE, LURNEA

COMBINED FRONTAGE: 46.44m (approx) COMBINED LAND SIZE: 1,163.4m (approx)

5 🛌 3 🟪 4 🚘

**Price** : \$ 850,000 **Land Size** : 581.7 sqm

**View** : https://www.assetpropertyagents.com.au/sal e/nsw/liverpool-fairfield/lurnea/residential/ho