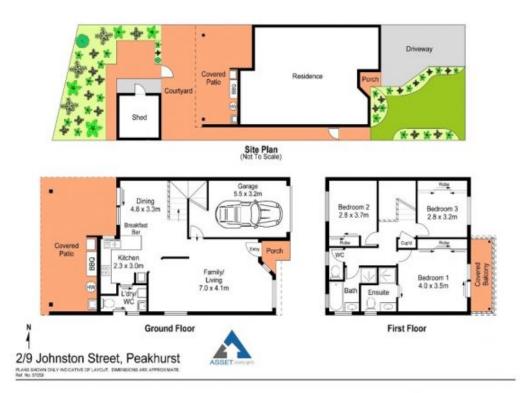

## 2/9 Johnstone Street PEAKHURST NSW

Offering a exceptional floor plan, this beautifully presented duplex situated in a leafy locale is perfect for both everyday living and vibrant family entertaining. It boast a spacious lounge/dining areas applying sufficient natural sunlight, flowing through to a modern kitchen area and looking out to the rear entertainment area covered by a pergola and providing plenty of garden space with very low maintenance. It would surely impress you! Located close schools, Riverwood shops / train station, Georges river / parks and amenities the location couldn't be better.

The floor plan also consists of :

- ~ 3 Generous bedrooms with built ins + ensuite to the main
- ~ Spacious lounge + dining areas

3 📭 2 🖺 2 🗬

**Price:** \$845,000

**View**: https://www.assetpropertyagents.com.au/sale/ns w/st-george/peakhurst/residential/semi-detached/