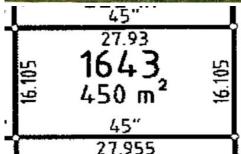

- ~ 450 sqm
- ~ 16.105 Frontage
- ~ Rectangular block
- ~ Registered lot ready to build your dream home
- ~ Within minutes drive to proposed \$1 Billion town centre and Edmondson Park train station

**Price** : \$ 555,000 **Land Size** : 450 sqm