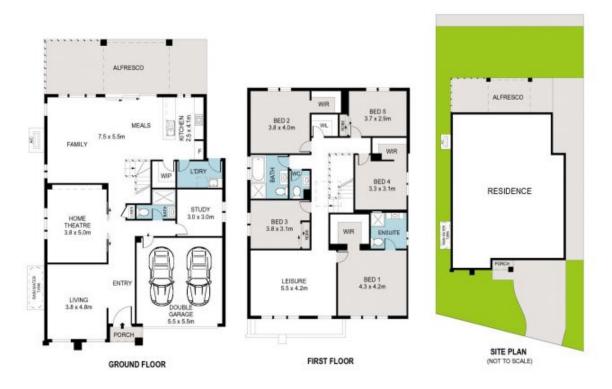

## 151 Stonecutters Drive Colebee NSW

This home offers a practical floor plan with ample space to entertain the whole family. Situated in a sought after area within a peaceful neighbourhood and spectacular views this home will impress you.

This home boasts:

- ~ 5 generously sized bedrooms with WIR's / built-ins + ensuite to the main
- ~ Study room / office or 6th bedroom on ground floor
- $\sim 3.5$  quality Bathrooms and a powder room on ground floor
- ~ Generous sized kitchen area with granite bench top +

5 🗀 3 🔓 2 🖨

**Price** : \$ 920,000 **Land Size** : 484 sqm

View: https://www.assetpropertyagents.com.au/sal

e/nsw/western-sydney/colebee/residential/h

ouse/5540385

Sam Nahlous (02)87100338

SCALE (METRES)

PLANS SHOWN ONLY INDICATIVE OF LAYOUT, CHICKNOONS ARE APPROXIMATE.