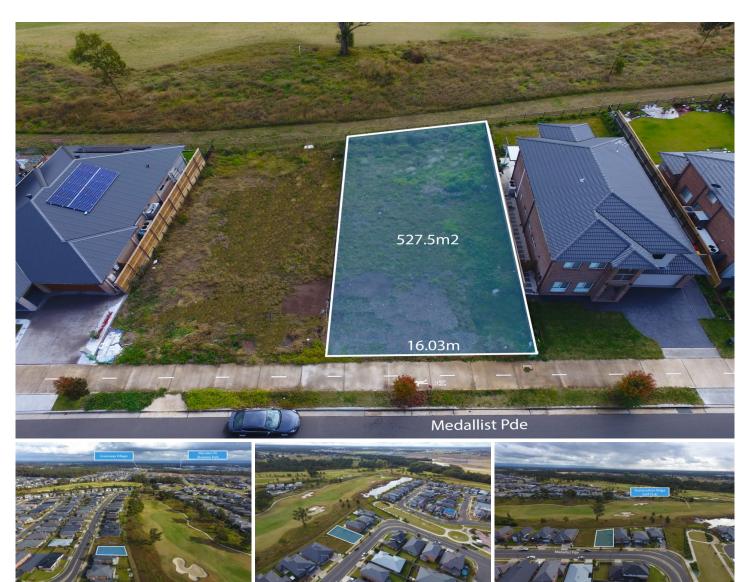

## 34 Medallist Parade Colebee NSW

Perfectly located in a leafy suburb of the Stonecutters Ridge Estate and amongst high quality Real estate, this registered level land awaits for you to start building a dream home that this land deserves. Situated only a moments away to the 18 hole Greg Norman Golf club, Greenway village shopping centre, Marsden Park Home, Playgrounds, Schools, Transportation and major amenities.

This Property has ample opportunity for the savvy Golfer to acquire and reside in one of Sydney's growth Suburbs and have the range right at thier door step.

- ~ Registered land ready to build
- ~ 16.03 Frontage

**Price** : \$ 660,000 **Land Size** : 527.5 sqm

View : https://www.assetpropertyagents.com.au/sal

e/nsw/western-sydney/colebee/residential/la

nd/5540397

Sam Nahlous (02)87100338