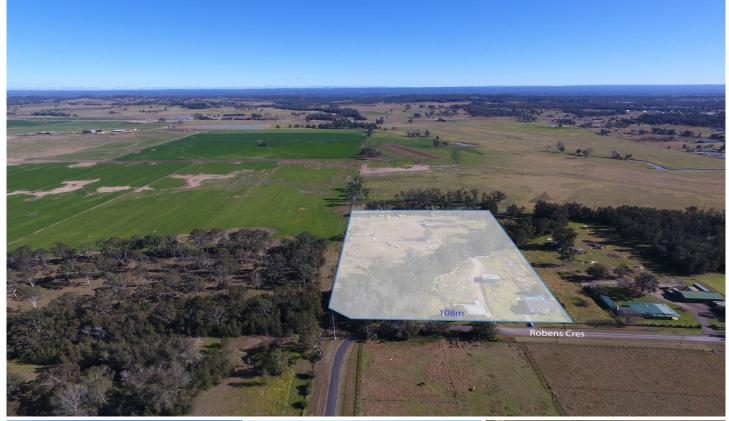

## 35 Robens Crescent Catherine Field NSW

This prestine level 6.5 Acre (2.63ha) alotment located in the heart of the South west corridor in a prime location close to the upcoming Badgerys creek airport and within a short drive to Oran park town centre, Narellan town centre, Leppington station and major infrastructure taking place makes this piece of real estate a opportunity for the savvy investor or the owner occupier to take advantage for the years to come and reap the rewards.

A scarce property to come across they tend to snap up fast. The property has a D.A and C.C offering ample opportunity to either build a dream home or just land bank for future the choice is yours!

The property offers:

~ Located close to Badgerys creek airport

4 📮 2 🔓 5 🖨

**Price** : \$ 1,625,000 **Land Size** : 6.5 Acres

View : https://www.assetpropertyagents.com.au/sal e/nsw/macarthurcamden/catherine-field/resi

dential/acreagesemirural/5540406