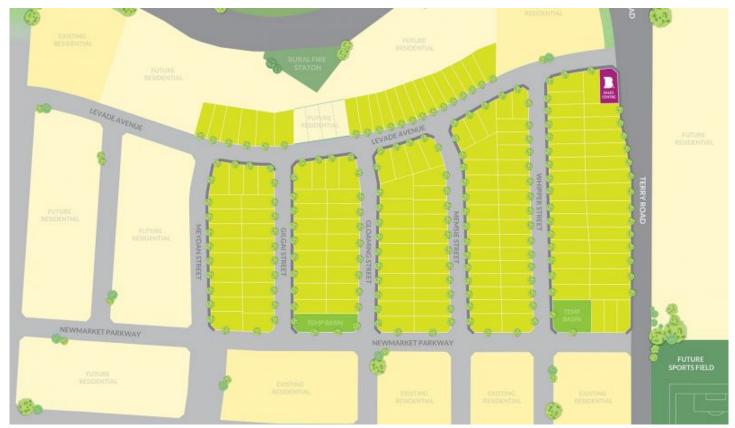

## 98 Levade Avenue Box Hill NSW

Located in a quite local'e, in the upcoming Box Hill Heights Estate is this perfect parcel to build a dream home. Situated in a blue chip growth suburb in the North west, this property suits a family looking to build a dream home or a savvy investor to realise capital growth in the years to come. This tremendous new estate will provide new owners to effortlessly connect with the vast range of upcoming retail, recreational and Schooling infrastructure proposed for the Box Hill / Rouse Hill precinct.

- ~ Rectangular 316 m2 of blue chip parcel
- ~ 10 m Frontage
- ~ Registered ready to build
- ~ Short drive to M2 & M7 Gateways

**Price** : \$ 420,000 **Land Size** : 316 sqm

View: https://www.assetpropertyagents.com.au/sal