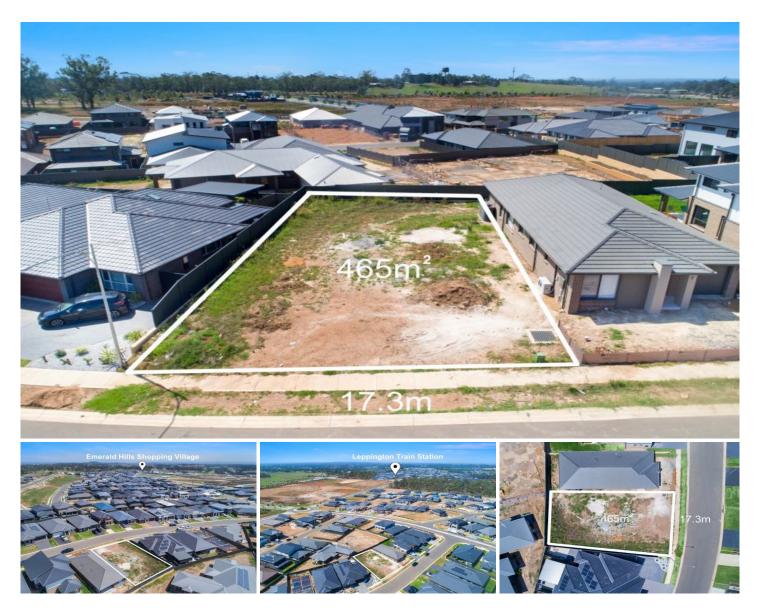

## 15 Munro Street Leppington NSW

Located in the Emerald Hills estate is this magnificent elevated prime piece of earth is ready to start building your family home. Situated within a short distance to Emerald Hills shopping village, Parks, Transport, Leppington Station and Amenities this opportunity wont last.

## Offering:

- ~ 465m2
- ~ 17.3 Meter frontage
- ~ North facing

**Price** : \$ 475,000 **Land Size** : 465 sqm

View : https://www.assetpropertyagents.com.au/sal

e/nsw/macarthurcamden/leppington/residen

tial/land/5540425