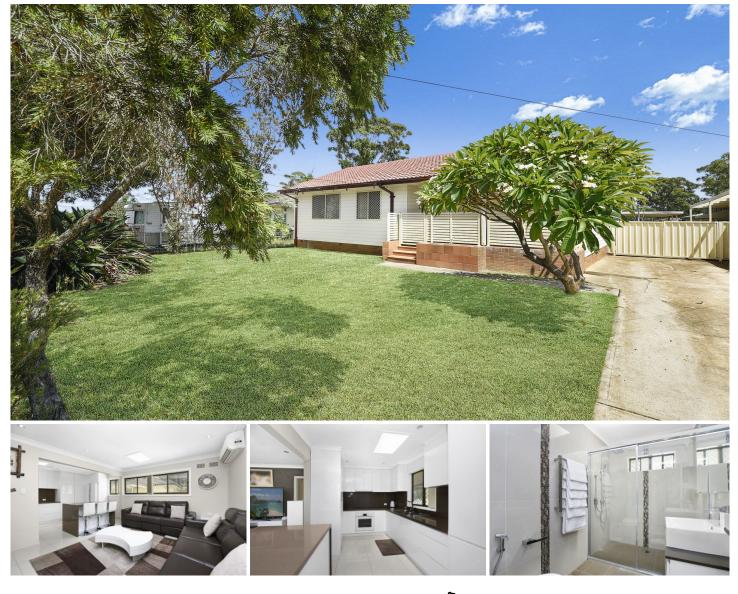

## 33 Guernsey Street Busby NSW

Well-appointed Family residence offers a exciting opportunity to acquire this prime piece of real estate of a inner suburb of Liverpool city. Set on a massive 677m2 rectangular block with a wide 16.76 Metre frontage, and located in a leafy street, this elegant residence will impress you with its well proportioned finishes and layout.

~ 3 Generous size bedrooms with built in wardrobes

## 3 🛤 1 🚰 3 🚘

| Pr | ice |            | : \$ 660,00 | 0 |
|----|-----|------------|-------------|---|
|    |     | <b>~</b> . | ~           |   |

- View
- Land Size : 677 sqm
  - : https://www.assetpropertyagents.com.au/sal e/nsw/liverpool-fairfield/busby/residential/ho use/5540433