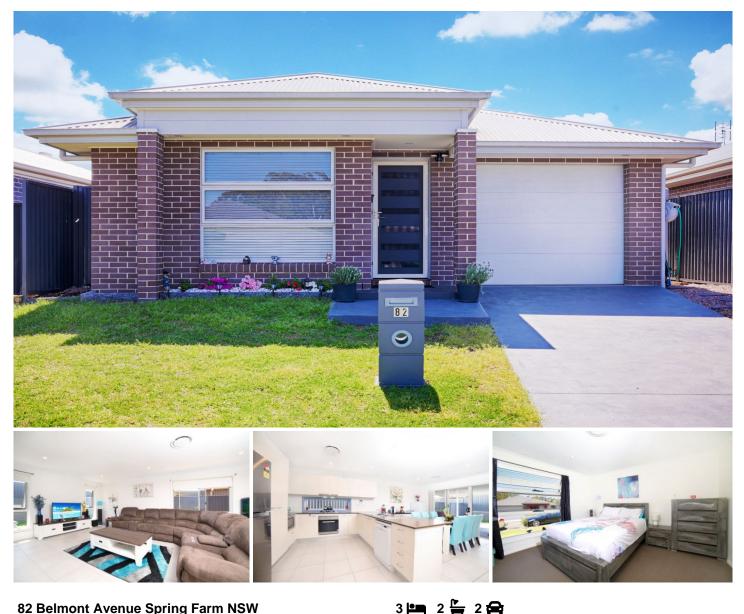

## 82 Belmont Avenue Spring Farm NSW

## \*Strickly NO PETS\*

Providing a functional floor plan, and positioned in a sought after locale. This 3 Bedroom home will impress you. Offering a spacious and light filled open plan living, dining and kitchen areas transitioning to the ample alfresco area perfect for entertaining.

Situated only moments away from Narellan town centre, Local Shops, Parks, Schools and transportation, this property provides easy access to amenities.

The home also offers:

~ 3 Spacious bedrooms with en-suite and walk in robe to the main