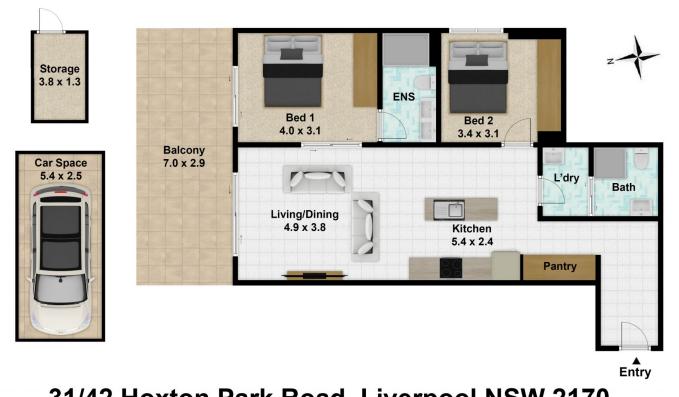

## 31/42 Hoxton Park Road, Liverpool NSW 2170

DISCLAIMER: THIS IS FOR ILLUSTRATIVE PURPOSES ONLY. ALL DIMENSIONS ARE APPROXIMATE AND IT DO NOT CONSTITUTE PART OF ANY LEGAL DOCUMENT. All dimensions are approximate. Actual dimensions may vary. Floor plan prepared by realestatephotographs.com.au 0401957996