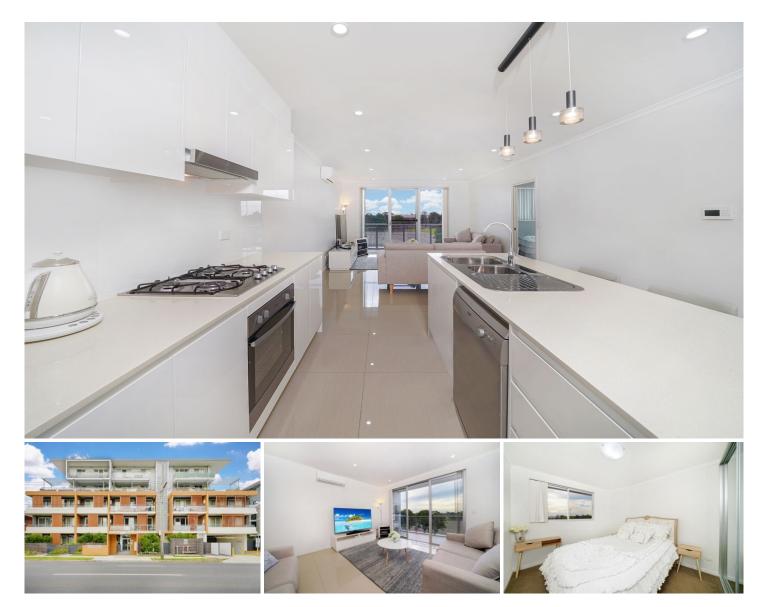

## 31/42 Hoxton Park Road Liverpool NSW

Only 3 years young this Luxurious apartment on the top level provides a spacious practical floor plan. Situated only moments away to Liverpool CBD, Liverpool Train station, Woodward park and amenities the location applies convenience and a relaxed lifestyle.

The Apartment provides a open plan living filled with natural light and unobstructed views of the Liverpool CBD from the large balcony.

Appointing quality fixtures and finishes throughout this apartment will not disappoint the savvy investor, first home purchaser or downsizer.

## 2 🛤 2 🚰 1 🚘

**Price : \$** 448,000

View : https://www.assetpropertyagents.com.au/sale/ns w/liverpool-fairfield/liverpool/residential/apartmen t/5676950

Sam Nahlous (02)87100338

Highlight features: