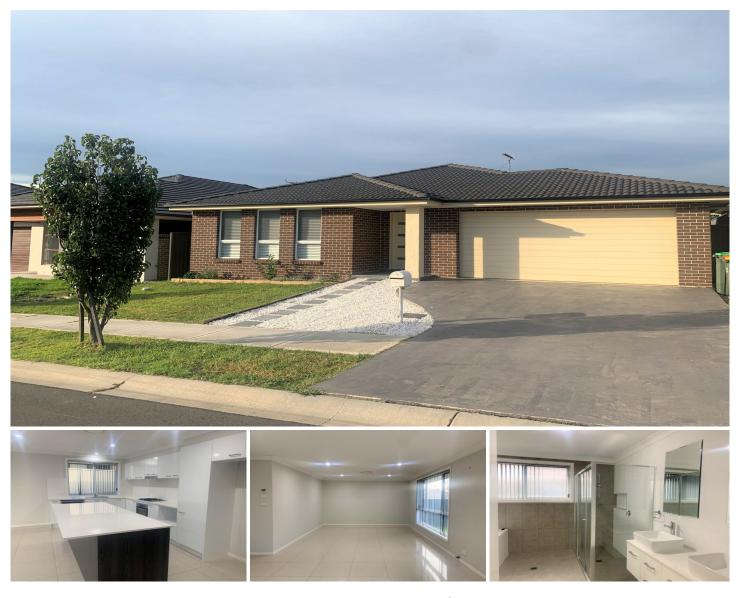

## **5 Konara Street Leppington NSW**

This 4 bedroom plus study home is located in the Popular Willowdale Estate and moments away to the Willowdale Shopping Centre. Offering a spacious functional floorplan and quality fittings throughout, this property will be sure to impress.

Highlight Features:

 $\sim$  4 Spacious Bedrooms all with built in robes & Ensuite to main

- ~ Open Plan Living & Dining
- ~ Large Modern Kitchen with Gas cooking
- ~ Outdoor Alfresco Entertainment area