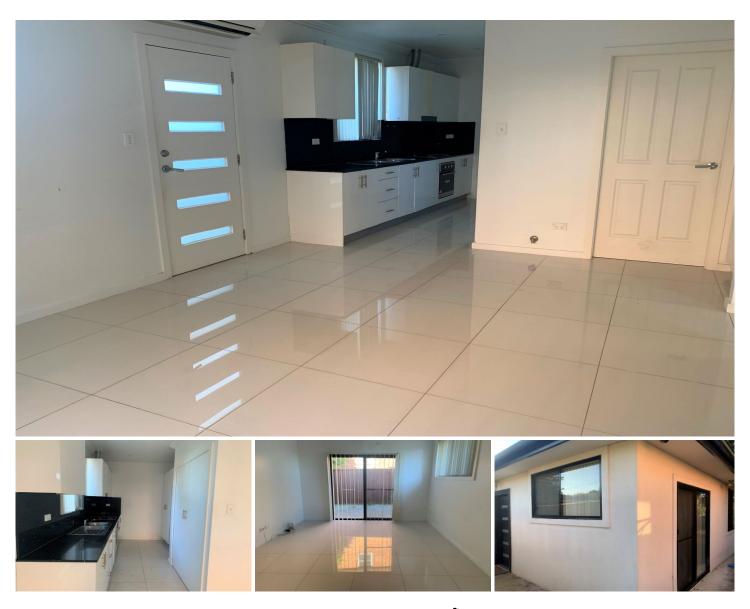

## 12a Cullens Road Punchbowl NSW

Light filled and spacious, this 2 bedroom fully tiled grannyflat offers ample space and is ideal for the small family, couple or single person. Open plan dining & lounge room.

Conveniently located close to Bankstown CBD, Punchbowl station, M5 gateway and amenities this home will impress.

It consist of:

- ~ 2 ample sized bedrooms with built in robes
- ~ Spacious kitchen
- ~ Good size bathroom
- ~ Split system A/C