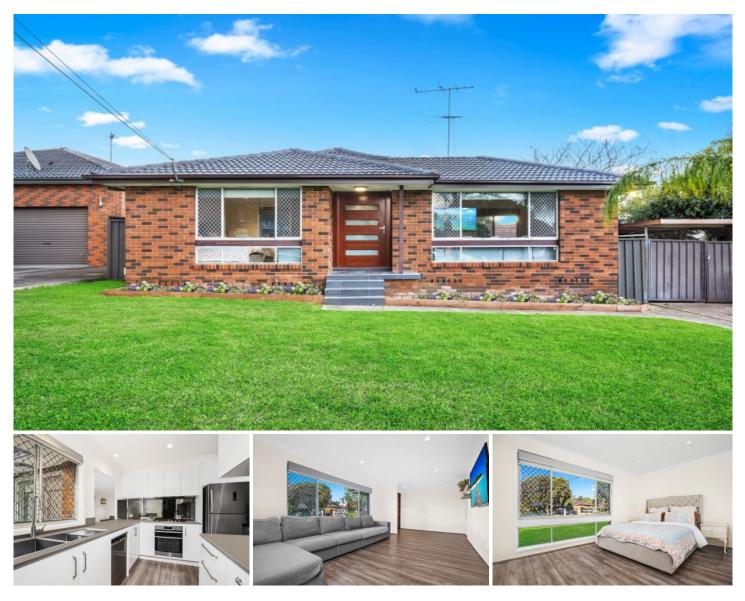

## 9 Birch Avenue Casula NSW

Situated in a leafy pocket in Casula, This quality brick & tile home provides convenient access to Casula Mall Shopping, Costco, M5/M7 gateways, Parks, Transport & Schools.

Offering a practical layout and ample natural light all day round this home surely will impress. Renovated with modern finishing's and freshly painted throughout the owners have completed to live in and have no expense spared on this beauty.

Currently leased & tenants happy to stay on, this property is perfect to add to your portfolio.

Highlight Features: