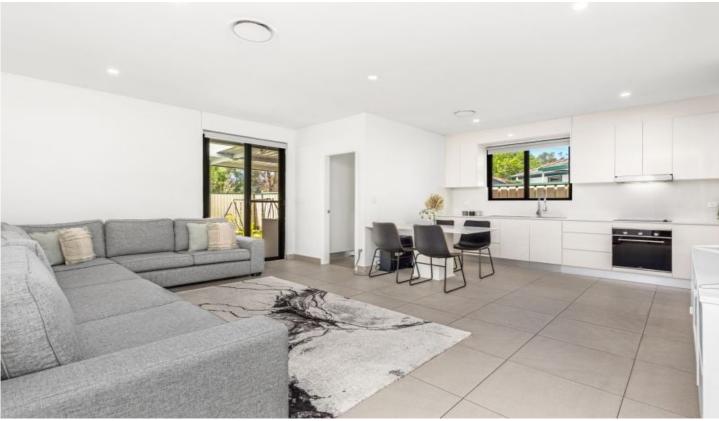

## 6a Jagungal Place Heckenberg NSW

This Stunning Granny Flat offers extra spacious living and outdoor entertaining zones. Perfectly Located within a short distance to Liverpool CBD and amenities.

The property offers an abundance of natural light throughout and will impress.

**Highlight Features:** 

- ~ 2 Spacious bedrooms with a huge walk in robe and en-suite to the main
- ~ Huge lounge and dining zones with open plan living
- ~ Perfect size Kitchen with ample Cupboard space
- ~ Massive pergola area with great size yard