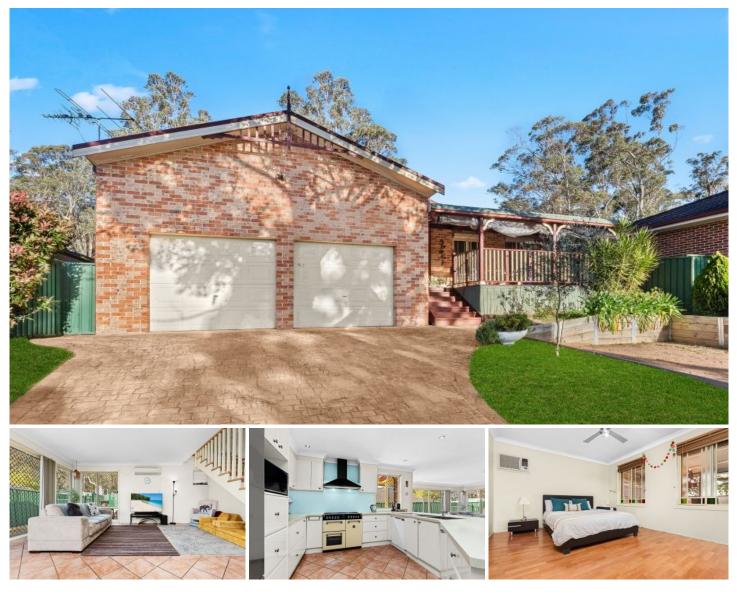

## 32 Lackey Place Currans Hill NSW

This is your opportunity to secure a prime residence in the Camden Fields Estate.

Boasting a functional floor plan and an abundance of natural light throughout,

this residence makes it perfect for a growing family or investors to addition to their portfolio.

Situated on a 542m2 allotment in a tranquil street and backing on Elizabeth Throsby Reserve, makes it a perfect lookout to unwind and look out from the balcony at the rear.

Only moments away to Mount Annan Marketplace, local amenities and parklands.