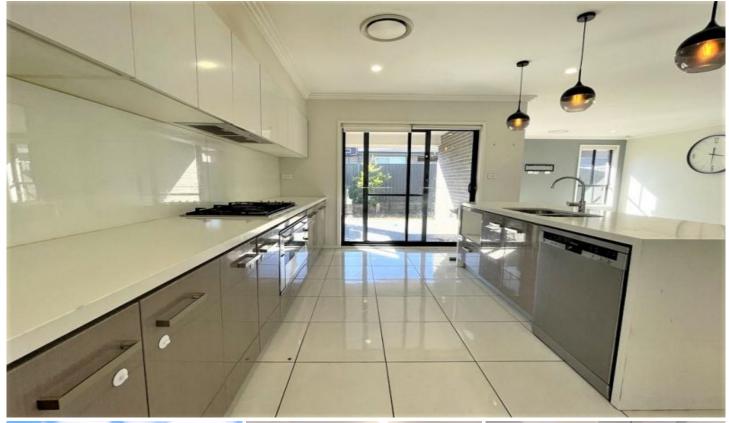

Living zone is open plan and comprises the kitchen, family and dining areas. This already large light filled area can be further extended to the impressive alfresco area creating ideal indoor/outdoor living! A feature in itself, the kitchen showcases beautiful Caesarstone benchtops, stainless steel appliances, soft close drawers, island bench/breakfast bar, five burner gas cooktop and an abundance of cupboard space. There is also an additional living area that could be utilised as a study creating ample room for the whole family.