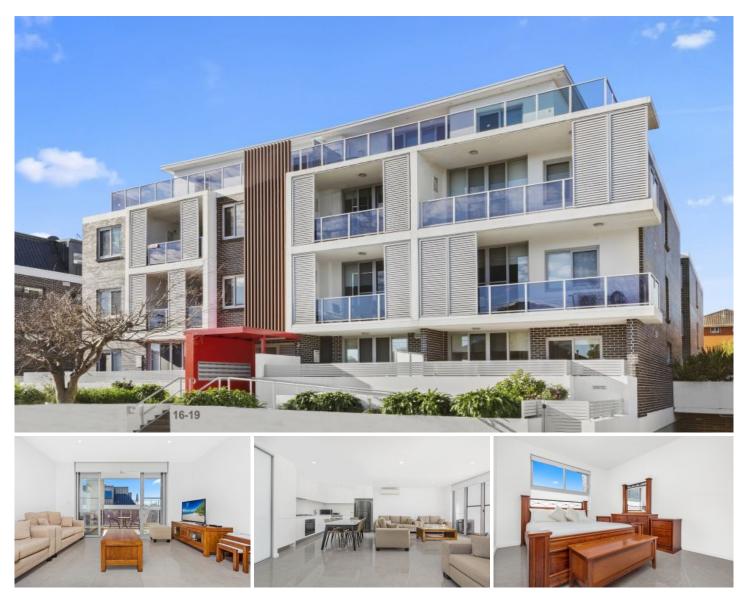

## 204/16-18 Ferguson Avenue Wiley Park NSW

Situated in a pristine complex on 2nd level, this double brick constructed apartment offers a luxurious feel from the moment you enter. Located in Wiley park's sought after streets, within moments to Wiley Park Girls high schools and public school, Punchbowl shopping precincts, Roselands Centro, M5 Gateway & transportation.

Providing a clever floor plan, making it a ideal first home or investment a perfect addition to a portfolio.

Highlight features:

- ~ 2 Spacious bedrooms with En-Suite to main & built-ins
- ~ Open plan living