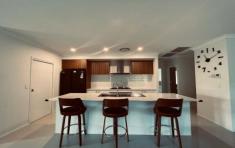

## Highlight Features:

- ~ 4 bedrooms all with built-in wardrobes
- ~ Modern kitchen with plenty of cupboard and bench space & dishwasher
- ~ kitchen overlooks open plan dining and family area.
- ~ Master bedroom with walk-in robe and Ensuite bathroom
- ~ Study nook