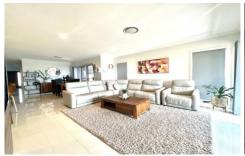

## 1B Beattie Street Gledswood Hills NSW

This near new property is ready to move straight in with open plan layout and 2 living areas situated in the prestigious Hermitage Estate perfect for a large family.

## Highlight Features:

- ~ 4 bedrooms all with built-in wardrobes
- ~ Modern kitchen with plenty of cupboard and bench space & dishwasher
- ~ kitchen overlooks open plan dining and family area.
- ~ Master bedroom with walk-in robe and Ensuite bathroom
- ~ Study nook