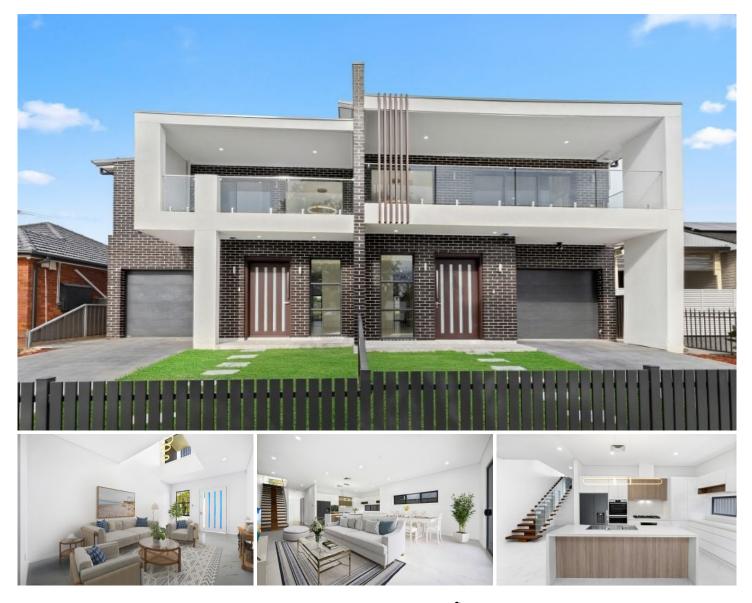

## 36A Hill Road Lurnea NSW

Infused with natural light throughout, you will be mesmerized upon entry with the 3meter high ceilings and the perfect flow to this stunning BRAND-NEW Duplex. The residence celebrates refined luxury living and entertaining.

Setting a new benchmark in architectural excellence, this perfectly executed estate fuses the finest interior design. The clever floor plan offers a guest room on the ground floor with an adjoining bathroom, as you enter the kitchen zone it features natural stone throughout and the finest appliances.

The landmark property impresses as an everyday retreat or year-round entertainer and is well-located on a tree-lined street.