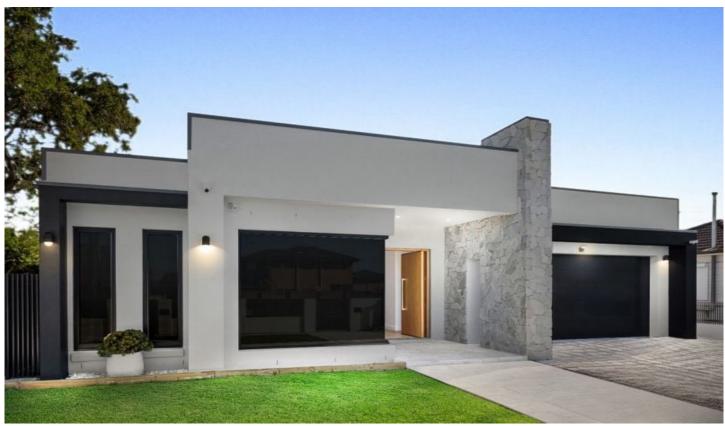

## 47 & 47A Webster Road Lurnea NSW

Built on an Impressive 733m2 Large Level Land this home is a show stopper! This 6 Bedroom, 3 Bathroom, Double Garage North/East Facing Home is Built to Perfection with the Most Expensive European Finishes throughout.

On arrival you will be greeted with a Wide 17m Frontage that showcases a Double Brick Wrap Around Fence with 45 Degree Aluminium Panels and an Automatic Gate which is Integrated with a Hikvision Intercom.

## **Highlight Features:**

GRAND ENTRY: Upon Entry you will be greeted with Buffalo Matilda Turf, Dolomite Stone IOS Blue Tiles Leading to The Grand Entrance Which Features a Luxury Ice Rock Stone Parapet Feature Wall.

ENTRY: 2.4m Heigh Custom Made Front Door, 3 Meter

6 📭 3 🔓 4 😭

**Price**: Secures the deal | Contact Agent

**View :** https://www.assetpropertyagents.com.au/sale/ns w/liverpool-fairfield/lurnea/residential/house/7970