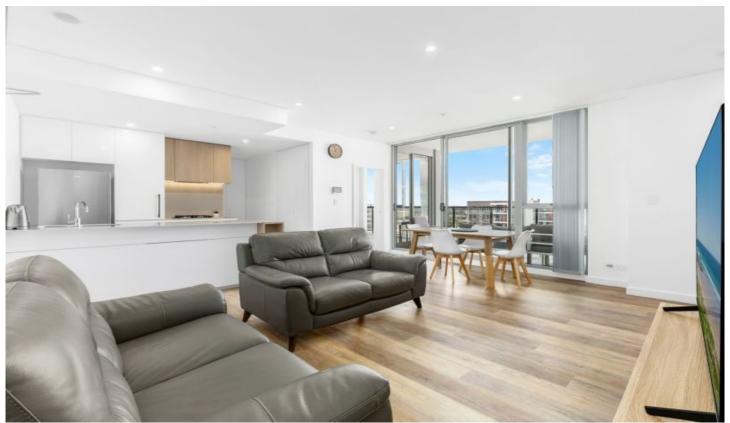

## 801/19 Bigge Street Liverpool NSW

Only 5 years young, located on the 8th floor the property boasts a contemporary architectural design that seamlessly blends with the urban surroundings. The building complex itself is well presented and offers quality fixtures and fittings.

Entering the inside of this stunning property, you'll be greeted by a spacious and sun-drenched interior and free flows to the balcony which directs an Eastly aspect & offers breathtaking views of the city skyline.